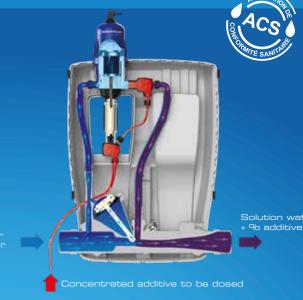

## **D30** WL

Up to **60 l/h** of chemical injection

HIGH FLOW **Dosatron Technology** 

Standard equipment: bleeder, suction tube, strainer.

connecting flange

Versions: VF or AF seals.

Options: Manual by-pass, external injection.

## **Features**

| SPECIFICATIONS                                                                         | D30WL30000<br>D30WL30000IE           | D30WL5000                       |
|----------------------------------------------------------------------------------------|--------------------------------------|---------------------------------|
| Water flow range:<br>(minmax.):                                                        | 8 m³/h - 30 m³/h                     | 8 m³/h - 30 m³/h                |
| Operating water temperature:                                                           | 40° C                                | 40° C                           |
| Operating pressure:                                                                    | 0.5 - 8 Bar                          | 0.5 - 8 Bar                     |
| For external injection model                                                           | 0.5 - 6 Bar                          |                                 |
| Injection rate                                                                         |                                      | 737 737 7                       |
|                                                                                        | 0.003 - 0.03                         | 0.02 - 0.2                      |
| Ratio                                                                                  | 1:30000 - 1:3000                     | 1:5000 - 1:500                  |
| Chemical injection flow:<br>Min. L/h - Max. L/h<br>US Fl. Oz/min - Min.<br>USGPM - Max | 0.24 l/h - 9 l/h<br>0.135<br>0.04    | 1.6 l/h - 60 l/h<br>0.9<br>0.26 |
| Connection : CEE                                                                       | Flange DN80 (BSP), or Threads 3» BSP |                                 |